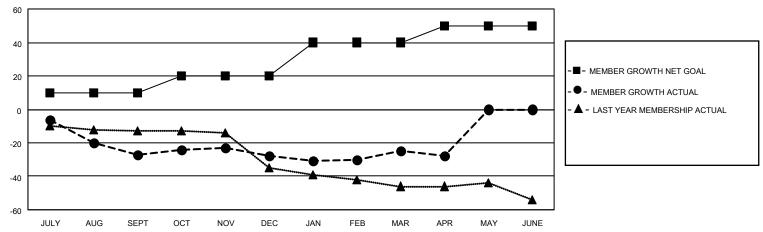

#### GOALS AND ACTUAL MEMBERS CUMULATIVE

| DROPPED CLUBS: 4 |    | 16 CLUBS OF 32 ADDED 1 OR<br>MORE NEW MEMBERS | GENDER DISTRIBUTION       |                              |  |
|------------------|----|-----------------------------------------------|---------------------------|------------------------------|--|
|                  |    | WORL NEW WILWIDERS                            | MALE<br>FEMALE            | 484 (66.12%)<br>248 (33.88%) |  |
| DROPPED MEMBERS  |    |                                               | NON BINARY                | 0 (0.00%)<br>0 (0.00%)       |  |
| DECEASED         | 16 |                                               | PREFER NOT TO ANSWER      | 0 (0.00%)                    |  |
| CLUB CANCELLED   | 17 | CLICK HERE FOR CUMULATIVE                     | TOTAL FAMILY UNIT MEMBERS | 99                           |  |
| OTHER            | 53 | MEMBERSHIP DATA                               |                           |                              |  |
| TOTAL            | 86 |                                               | FAMILY MEMBERS PAYING HAI | LF DUES 51                   |  |